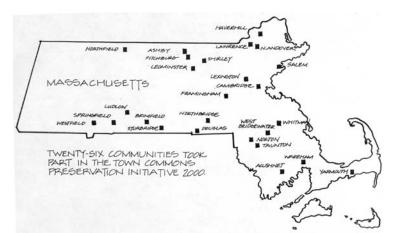

## Town Commons Preservation Initiative Massachusetts Department of Environmental Management

Completed January 2002

Walter Cudnohufsky Associates, Inc. Ashfield, MA

Town commons play a significant and central role in the history and contemporary life of communities across Massachusetts. Yet they are threatened by overuse, dying trees, overhead utilities, widened roads, and inadequate maintenance.

WCA led a team of ten professionals to evaluate 26 town commons and city parks. Through site reconnaissance, historic research, and public forums, preservation priorities began to emerge. The communities subsequently used this information to articulate preservation plans for their commons.